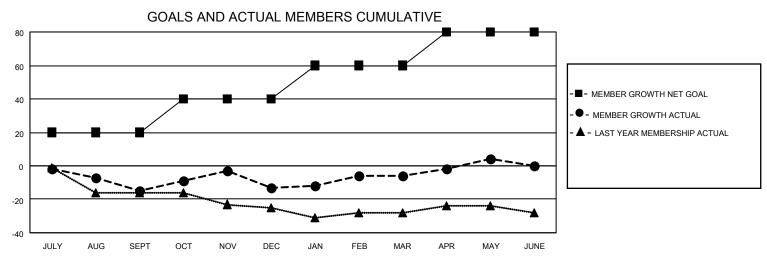

## District 44 N

| Clubs RESULTS FOR 2022-2023 |   |   |   | Members RESULTS FOR 2022-2023 |    |    |    |
|-----------------------------|---|---|---|-------------------------------|----|----|----|
|                             |   |   |   |                               |    |    |    |
| JULY/AUG/SEPT               | 0 | 0 | 0 | JULY/AUG/SEPT                 | 20 | 18 | 32 |
| OCT/NOV/DEC                 | 0 | 0 | 0 | OCT/NOV/DEC                   | 20 | 45 | 33 |
| JAN/FEB/MAR                 | 0 | 0 | 0 | JAN/FEB/MAR                   | 20 | 35 | 18 |

Results as of: 5/31/2023

18